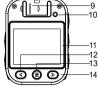

#### Diagram >>>

1.Charging Indicator 2.Power Indicator 3.Infrared LED x 6 4.Red SOS LED 5.White LED 6.Blue SOS LED 7.Auto IR Detector 8.Microphone 9.Speaker 10.Reset Button 11.LCD Screen

12.Left 13.Confirm/ Menu/ Playback 14.Right 15.USB 16.Fn Button 17.Power Button 18.Video Button 19.Audio/ SOS Button 20.Photo/ Back Button 21.Charging/Data Pin

#### Diagram >>>

| No. | ltem                     | Functions                                                                                                                                        |  |
|-----|--------------------------|--------------------------------------------------------------------------------------------------------------------------------------------------|--|
| 1   | Charging<br>LED          | During charging, this indicator is in blue. After finish, the blue light will be off.                                                            |  |
| 2   | Power<br>LED             | Green - Standby Mode<br>Red Video Recording<br>Orange - Audio Recording                                                                          |  |
| 3   | IR LED                   | In the night vision, IR LED helps to get a clear videos without colour. Short press Fn button to activate.                                       |  |
| 4&6 | SOS LED                  | Long press Audio/SOS button to activate the SOS LED. Blue<br>and Red LED will flash in rotation.                                                 |  |
| 5   | White LED                | Long press Fn button to activate the white LED                                                                                                   |  |
| 8   | Microphone               | Microphone is waterproof, but make sure to clean the dust and water when necessary                                                               |  |
| *10 | Reset Button             | After press, the camera will be turn off. (It won't clear the data and settings)                                                                 |  |
| 11  | LCD Screen               | 2.0 TFT LCD Screens helps to video preview and playback.<br>During working status press Power button to turn if off.                             |  |
| 12  | Left Button              | During standby mode, press left to zoom in. During playback, press left to rewind. In other situations, it is for up and left.                   |  |
| 14  | Right Button             | During standby mode, press right to zoom out. During playback,<br>press left to fast forward. In other situations, it is for down and<br>right.  |  |
| *13 | Confirm/Menu<br>Playback | Under preview mode, short press to enter menu, or long press<br>to enter playback page. In other situations, this button is pressed<br>to enter. |  |
| 16  | Fn Button                | Under preview mode or video recording, short press to turn on<br>IR LED, or long press to turn on white LED.                                     |  |
| 18  | Video Button             | Short press to start video recording, or long press to record a<br>important video.                                                              |  |
| *20 | Photo Button             | Under preview mode or video recording, press to take a photo.<br>In other situations, this button is pressed to return.                          |  |

Note: Please pay attention to the items with " \* ".