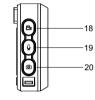

#### Diagram >>>

1.Charging Indicator 2.Power Indicator 3.Infrared LED x 6 4.Red SOS LED 5.White LED 6.Blue SOS LED 7.Auto IR Detector 8.Microphone 9.Speaker 10.Reset Button 11.LCD Screen

12.Left 13.Confirm/ Menu/ Playback 14.Right 15.USB 16.Fn Button 17.Power Button 18.Video Button 19.Audio/ SOS Button 20.Photo/ Back Button 21.Charging/Data Pin

#### Diagram >>>

| No. | ltem                     | Functions                                                                                                                                        |  |
|-----|--------------------------|--------------------------------------------------------------------------------------------------------------------------------------------------|--|
| 1   | Charging<br>LED          | During charging, this indicator is in blue. After finish, the blue light will be off.                                                            |  |
| 2   | Power<br>LED             | Green - Standby Mode<br>Red Video Recording<br>Orange - Audio Recording                                                                          |  |
| 3   | IR LED                   | In the night vision, IR LED helps to get a clear videos without colour. Short press Fn button to activate.                                       |  |
| 4&6 | SOS LED                  | Long press Audio/SOS button to activate the SOS LED. Blue<br>and Red LED will flash in rotation.                                                 |  |
| 5   | White LED                | Long press Fn button to activate the white LED                                                                                                   |  |
| 8   | Microphone               | Microphone is waterproof, but make sure to clean the dust and water when necessary                                                               |  |
| *10 | Reset Button             | After press, the camera will be turn off. (It won't clear the data and settings)                                                                 |  |
| 11  | LCD Screen               | 2.0 TFT LCD Screens helps to video preview and playback.<br>During working status press Power button to turn if off.                             |  |
| 12  | Left Button              | During standby mode, press left to zoom in. During playback, press left to rewind. In other situations, it is for up and left.                   |  |
| 14  | Right Button             | During standby mode, press right to zoom out. During playback,<br>press left to fast forward. In other situations, it is for down and<br>right.  |  |
| *13 | Confirm/Menu<br>Playback | Under preview mode, short press to enter menu, or long press<br>to enter playback page. In other situations, this button is pressed<br>to enter. |  |
| 16  | Fn Button                | Under preview mode or video recording, short press to turn on<br>IR LED, or long press to turn on white LED.                                     |  |
| 18  | Video Button             | Short press to start video recording, or long press to record a<br>important video.                                                              |  |
| *20 | Photo Button             | Under preview mode or video recording, press to take a photo.<br>In other situations, this button is pressed to return.                          |  |