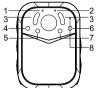

#### Diagram >>>

1.Charging Indicator 2.Power Indicator 3.Infrared LED x 6 4.Red SOS LED 5.White LED 6.Blue SOS LED 7.Auto IR Detector 8.Microphone 9.Speaker 10.Reset Button 11.LCD Screen

12.Left 13.Confirm/ Menu/ Playback 14.Right 15.USB 16.Fn Button 17.Power Button 18.Video Button 19.Audio/ SOS Button 20.Photo/ Back Button 21.Charging/Data Pin

#### Diagram >>>

| No. | ltem                     | Functions                                                                                                                                        |  |
|-----|--------------------------|--------------------------------------------------------------------------------------------------------------------------------------------------|--|
| 1   | Charging<br>LED          | During charging, this indicator is in blue. After finish, the blue light will be off.                                                            |  |
| 2   | Power<br>LED             | Green - Standby Mode<br>Red Video Recording<br>Orange - Audio Recording                                                                          |  |
| 3   | IR LED                   | In the night vision, IR LED helps to get a clear videos without colour. Short press Fn button to activate.                                       |  |
| 4&6 | SOS LED                  | Long press Audio/SOS button to activate the SOS LED. Blue<br>and Red LED will flash in rotation.                                                 |  |
| 5   | White LED                | Long press Fn button to activate the white LED                                                                                                   |  |
| 8   | Microphone               | Microphone is waterproof, but make sure to clean the dust and water when necessary                                                               |  |
| *10 | Reset Button             | After press, the camera will be turn off. (It won't clear the data and settings)                                                                 |  |
| 11  | LCD Screen               | 2.0 TFT LCD Screens helps to video preview and playback.<br>During working status press Power button to turn if off.                             |  |
| 12  | Left Button              | During standby mode, press left to zoom in. During playback, press left to rewind. In other situations, it is for up and left.                   |  |
| 14  | Right Button             | During standby mode, press right to zoom out. During playback,<br>press left to fast forward. In other situations, it is for down and<br>right.  |  |
| *13 | Confirm/Menu<br>Playback | Under preview mode, short press to enter menu, or long press<br>to enter playback page. In other situations, this button is pressed<br>to enter. |  |
| 16  | Fn Button                | Under preview mode or video recording, short press to turn on<br>IR LED, or long press to turn on white LED.                                     |  |
| 18  | Video Button             | Short press to start video recording, or long press to record a<br>important video.                                                              |  |
| *20 | Photo Button             | Under preview mode or video recording, press to take a photo.<br>In other situations, this button is pressed to return.                          |  |

Note: Please pay attention to the items with " \* ".