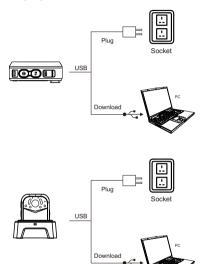

### Charging and Download

Before connect camera to USB, make sure the power voltage is not more than 5.5V. Otherwise, it will do harm to battery and burn the camera. Please use our standard charger and cord.

When charging via dock, the camera can support fast charging. (1.5A).