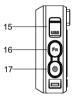

#### Diagram >>>

1.Charging Indicator 2.Power Indicator 3.Infrared LED x 6 4.Red SOS LED 5.White LED 6.Blue SOS LED 7.Auto IR Detector 8.Microphone 9.Speaker 10.Reset Button 11.LCD Screen

12.Left 13.Confirm/ Menu/ Playback 14.Right 15.USB 16.Fn Button 17.Power Button 18.Video Button 19.Audio/ SOS Button 20.Photo/ Back Button 21.Charging/Data Pin

#### Diagram >>>

| No. | ltem                     | Functions                                                                                                                                        |  |
|-----|--------------------------|--------------------------------------------------------------------------------------------------------------------------------------------------|--|
| 1   | Charging<br>LED          | During charging, this indicator is in blue. After finish, the blue light will be off.                                                            |  |
| 2   | Power<br>LED             | Green - Standby Mode<br>Red Video Recording<br>Orange - Audio Recording                                                                          |  |
| 3   | IR LED                   | In the night vision, IR LED helps to get a clear videos without colour. Short press Fn button to activate.                                       |  |
| 4&6 | SOS LED                  | Long press Audio/SOS button to activate the SOS LED. Blue<br>and Red LED will flash in rotation.                                                 |  |
| 5   | White LED                | Long press Fn button to activate the white LED                                                                                                   |  |
| 8   | Microphone               | Microphone is waterproof, but make sure to clean the dust and water when necessary                                                               |  |
| *10 | Reset Button             | After press, the camera will be turn off. (It won't clear the data and settings)                                                                 |  |
| 11  | LCD Screen               | 2.0 TFT LCD Screens helps to video preview and playback.<br>During working status press Power button to turn if off.                             |  |
| 12  | Left Button              | During standby mode, press left to zoom in. During playback, press left to rewind. In other situations, it is for up and left.                   |  |
| 14  | Right Button             | During standby mode, press right to zoom out. During playback,<br>press left to fast forward. In other situations, it is for down and<br>right.  |  |
| *13 | Confirm/Menu<br>Playback | Under preview mode, short press to enter menu, or long press<br>to enter playback page. In other situations, this button is pressed<br>to enter. |  |
| 16  | Fn Button                | Under preview mode or video recording, short press to turn on<br>IR LED, or long press to turn on white LED.                                     |  |
| 18  | Video Button             | Short press to start video recording, or long press to record a<br>important video.                                                              |  |
| *20 | Photo Button             | Under preview mode or video recording, press to take a photo.<br>In other situations, this button is pressed to return.                          |  |

Note: Please pay attention to the items with " \* ".