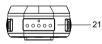

#### Diagram >>>

1.Charging Indicator 2.Power Indicator 3.Infrared LED x 6 4.Red SOS LED 5.White LED 6.Blue SOS LED 7.Auto IR Detector 8.Microphone 9.Speaker 10.Reset Button 11.LCD Screen

12.Left 13.Confirm/ Menu/ Playback 14.Right 15.USB 16.Fn Button 17.Power Button 18.Video Button 19.Audio/ SOS Button 20.Photo/ Back Button 21.Charging/Data Pin

#### Diagram >>>

| No. | ltem                     | Functions                                                                                                                                        |  |
|-----|--------------------------|--------------------------------------------------------------------------------------------------------------------------------------------------|--|
| 1   | Charging<br>LED          | During charging, this indicator is in blue. After finish, the blue light will be off.                                                            |  |
| 2   | Power<br>LED             | Green - Standby Mode<br>Red Video Recording<br>Orange - Audio Recording                                                                          |  |
| 3   | IR LED                   | In the night vision, IR LED helps to get a clear videos without colour. Short press Fn button to activate.                                       |  |
| 4&6 | SOS LED                  | Long press Audio/SOS button to activate the SOS LED. Blue<br>and Red LED will flash in rotation.                                                 |  |
| 5   | White LED                | Long press Fn button to activate the white LED                                                                                                   |  |
| 8   | Microphone               | Microphone is waterproof, but make sure to clean the dust and water when necessary                                                               |  |
| *10 | Reset Button             | After press, the camera will be turn off. (It won't clear the data and settings)                                                                 |  |
| 11  | LCD Screen               | 2.0 TFT LCD Screens helps to video preview and playback.<br>During working status press Power button to turn if off.                             |  |
| 12  | Left Button              | During standby mode, press left to zoom in. During playback, press left to rewind. In other situations, it is for up and left.                   |  |
| 14  | Right Button             | During standby mode, press right to zoom out. During playback,<br>press left to fast forward. In other situations, it is for down and<br>right.  |  |
| *13 | Confirm/Menu<br>Playback | Under preview mode, short press to enter menu, or long press<br>to enter playback page. In other situations, this button is pressed<br>to enter. |  |
| 16  | Fn Button                | Under preview mode or video recording, short press to turn on<br>IR LED, or long press to turn on white LED.                                     |  |
| 18  | Video Button             | Short press to start video recording, or long press to record a<br>important video.                                                              |  |
| *20 | Photo Button             | Under preview mode or video recording, press to take a photo.<br>In other situations, this button is pressed to return.                          |  |