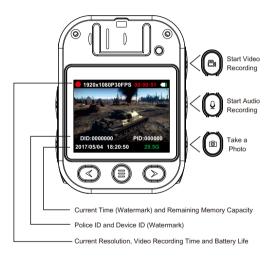

#### Quickstart >>>

Hold and press power button (1) for 2 seconds to turn on camera.the unit will emit ONE audio chirp and long vibration. A green indicator on top of the unit will turn on and remain green while the unit is powered on.

To record a video, press the "Recording" button. The unit will emit 1 audio chirps and 1 vibration. A red working indicator on top of the device will turn on and remain red until recording is ended.